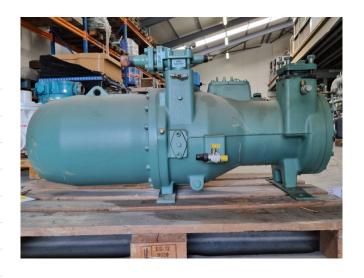

## Used Bitzer CSH 6551-50Y-40P

Overhauled Bitzer CSH 6551-50Y-40P semi-hermetic screw compressor on Freon with a sight glass. The compressor has a displacement of 137 m³/h at 50 Hz & 165 m³/h at 60 Hz. We only offer the compressor overhauled and we can offer a fast delivery time. Please contact us for more information! \*Why choose for HOSBV? We are not only the largest used refrigeration specialist in Europe, but also, we deliver all equipment including an extensive test, warranty and industrial cleaning. \*If requested we are happy to arrange your logistics.