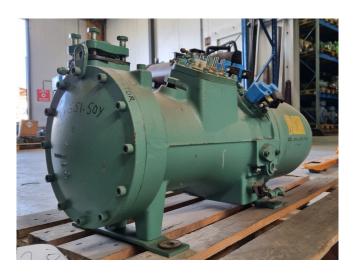

## Used Bitzer CSH 6551-50Y-40P

Overhauled Bitzer CSH 6551-50Y-40P semi-hermetic screw compressor on Freon with a sight glass. The compressor has a displacement of 137 m³/h at 50 Hz & 165 m³/h at 60 Hz. We only offer the compressor overhauled and we can offer a fast delivery time. Please contact us for more information! \*Why choose for HOSBV? We are not only the largest used refrigeration specialist in Europe, but also, we deliver all equipment including an extensive test, warranty and industrial cleaning. \*If requested we are happy to arrange your logistics.