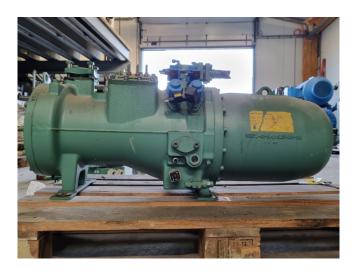

## Used Bitzer CSH 6551-50Y-40P

Overhauled Bitzer CSH 6551-50Y-40P semi-hermetic screw compressor on Freon with a sight glass. The compressor has a displacement of 137 m³/h at 50 Hz & 165 m³/h at 60 Hz. We only offer the compressor overhauled and we can offer a fast delivery time. Please contact us for more information! \*Why choose for HOSBV? We are not only the largest used refrigeration specialist in Europe, but also, we deliver all equipment including an extensive test, warranty and industrial cleaning. \*If requested we are happy to arrange your logistics.