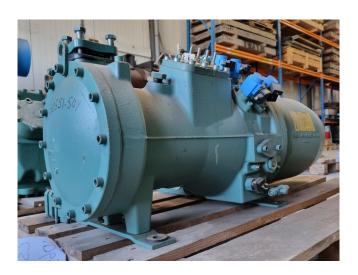

## Used Bitzer CSH 6551-50Y-40P

Overhauled Bitzer CSH 6551-50Y-40P semi-hermetic screw compressor on Freon with a sight glass. The compressor has a displacement of 137 m³/h at 50 Hz & 165 m³/h at 60 Hz. We only offer the compressor overhauled and we can offer a fast delivery time. Please contact us for more information! \*Why choose for HOSBV? We are not only the largest used refrigeration specialist in Europe, but also, we deliver all equipment including an extensive test, warranty and industrial cleaning. \*If requested we are happy to arrange your logistics.