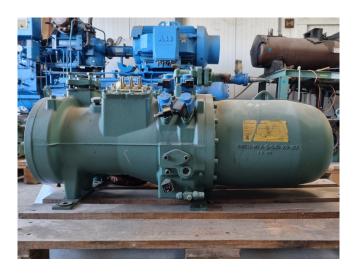

## Used Bitzer CSH 6551-50Y-40P

Overhauled Bitzer CSH 6551-50Y-40P semi-hermetic screw compressor on Freon with a sight glass. The compressor has a displacement of 137 m³/h at 50 Hz & 165 m³/h at 60 Hz. We only offer the compressor overhauled and we can offer a fast delivery time. Please contact us for more information! \*Why choose for HOSBV? We are not only the largest used refrigeration specialist in Europe, but also, we deliver all equipment including an extensive test, warranty and industrial cleaning. \*If requested we are happy to arrange your logistics.