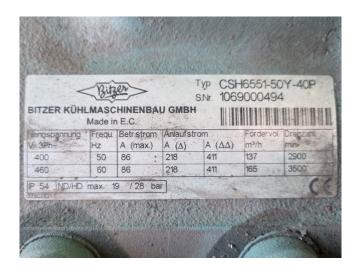

## **Specifications**

| Brand             | Bitzer                   |
|-------------------|--------------------------|
| Type              | CSH 6551-50Y-40P         |
| Refrigerant       | Freon                    |
| kW at +10°C/+40°C | 104,7                    |
| kW at 0°C/+40°C   | 70,2                     |
| kW at -5°C/+40°C  | 56,4                     |
| kW at -10°C/+40°C | 44,6                     |
| Unloaded Start    | ✓                        |
| Capacity Control  | ✓                        |
| Sight Glass       | ✓                        |
| Solenoid Valve    | ✓                        |
| m3 / h            | 50 Hz - 137 m³/h / 60 Hz |
|                   | - 165 m³/h               |
| Remarks           | Y.o.b. 2005              |
| Remarks           | We only offer the        |
|                   | compressor overhauled,   |
|                   | but we can offer a fast  |
|                   | delivery time.           |
| Weight in kg.     | 322 kg                   |
| Sizes             | 1200x700x600 mm          |
|                   | (LxWxH)                  |
| Stock             | 1                        |
|                   |                          |

## Used Bitzer CSH 6551-50Y-40P

Overhauled Bitzer CSH 6551-50Y-40P semi-hermetic screw compressor on Freon with a sight glass. The compressor has a displacement of 137 m³/h at 50 Hz & 165 m³/h at 60 Hz. We only offer the compressor overhauled and we can offer a fast delivery time. Please contact us for more information! \*Why choose for HOSBV? We are not only the largest used refrigeration specialist in Europe, but also, we deliver all equipment including an extensive test, warranty and industrial cleaning. \*If requested we are happy to arrange your logistics.