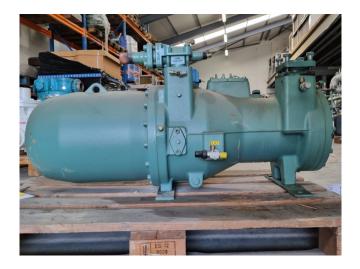

## Used Bitzer CSH 6551-50Y-40P

Overhauled Bitzer CSH 6551-50Y-40P semi-hermetic screw compressor on Freon with a sight glass. The compressor has a displacement of 137 m³/h at 50 Hz & 165 m³/h at 60 Hz. We only offer the compressor overhauled and we can offer a fast delivery time. Please contact us for more information! \*Why choose for HOSBV? We are not only the largest used refrigeration specialist in Europe, but also, we deliver all equipment including an extensive test, warranty and industrial cleaning. \*If requested we are happy to arrange your logistics.